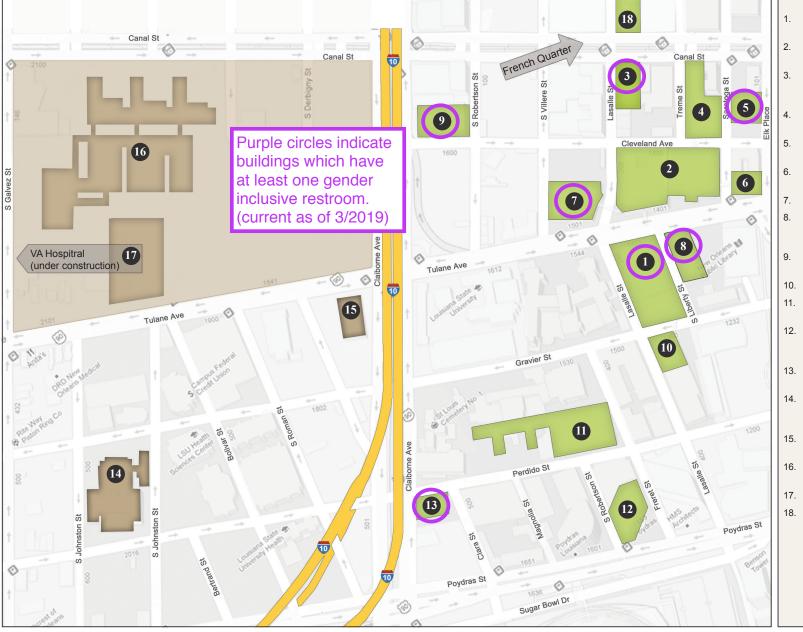

## **Health Sciences Center Campus Map**

- 1. Hutchinson Memorial Building (School of Medicine) 1430 Tulane Ave.
- Tulane Medical Center (Hospital) 1415 Tulane Ave.
- Tidewater Building & Parking Garage (School of Public Health & Tropical Medicine) 1440 Canal St.
- 4. Tulane Cancer Center & Saratoga Parking Garage 150 S. Liberty St.
- 5. Elks Place (Student Health Center & Financial Services)
- 6. Deming Pavilion (Student Housing) 204 S. Saratoga St.
- 7. Women's Clinic & La Salle Parking Garage
- J. Bennett Johnston (JBJ) Health & Environmental Research Building 1324 Tulane Ave.
- Tulane University School of Medicine (Murphy Building), 131 S. Robertson St.
- 10. H.E.A.L. Parking Garage
- 11. Veterans Affairs Medical Center 1601 Perdido St
- School of Medicine Offices & Technology Services (Standardized Patients) 1555 Poydras St.
- 13. Environmental Science Building 1700 Perdido St
- The Medical Center of Louisiana at New Orleans – (University Hospital) 2021 Perdido St.
- 15. Louisiana Cancer Research Center (LCRC) 1700 Tulane Ave.
- 16. University Medical Center Management Corp (under construction)
- 17. Proposed VA Hospital
- 18. New Orleans BioInnovation Center 1441 Canal St